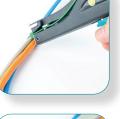

## Work more efficient and safe

The low weight and the ergonomical designed grip causes the tool sits comfortable in your hand. In addition to make work easier, the installation tool also cuts cable ties neatly, directly on the cable tie head. Sharp and protruding edges are things of the past. This way your cables are protected against damage and you avoid the risk of injury.