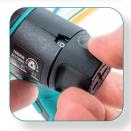

## Ergonomic and smart design

The WKK installation tool is suitable for nylon cable ties with a minimum width of 2.5 mm and a maximum width of 4.8 mm. There is a tension knob on the tool. The knob can be used to set the tension strength. The tension strength of the tool is adjustable from 80 N up to 222 N. Each tool comes standard with a spare blade and one screwdriver for replacing the blade. The screwdriver and the spare blade are conveniently stored in the tool itself.