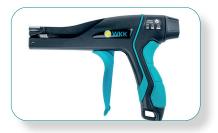

## WKK cable tie installation tool The ultimate tool for attaching cable ties

The WKK cable tie tool helps you to attach many cable ties in an easy and reliable way.

## **Product information**

Tool type Color Type of cable tie Cable tie width Tension strength Features

- : Ergonomic hand tool
- : Black/Green
- : Nylon cable ties
- : 2.5 mm 4.8 mm

: 224 g

- : Adjustable from 80 222 N
- : Adjustable tension setting, automatic cutting,
- : retraction of the strap end after application of cable ties, soft ergonomic grip