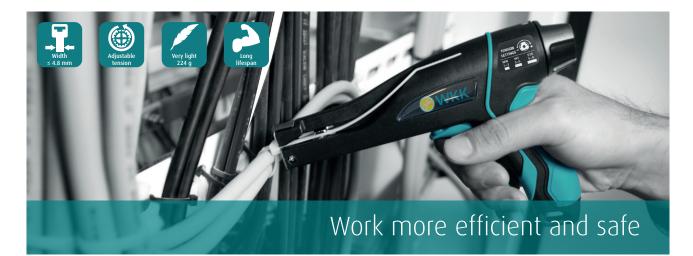

## Work more efficient and safe

The low weight and the ergonomical designed grip causes the tool sits comfortable in your hand. In addition to make work easier, the installation tool also cuts cable ties neatly, directly on the cable tie head. Sharp and protruding edges are things of the past. This way your cables are protected against damage and you avoid the risk of injury.

## Ergonomic and smart design

The WKK installation tool is suitable for nylon cable ties with a minimum width of 2.5 mm and a maximum width of 4.8 mm. There is a tension knob on the tool. The knob can be used to set the tension strength. The tension strength of the tool is adjustable from 80 N up to 222 N. Each tool comes standard with a spare blade and one screwdriver for replacing the blade. The screwdriver and the spare blade are conveniently stored in the tool itself.